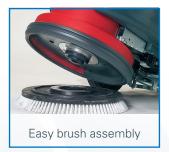

| standard, curved                   |
| 430.080   | oil and grease resistant, straight |
| 430.082   | standard, straight                 |
| 681.000   | Fillig up jose for fresh water, 2m |
| 742.070   | Driving disc                       |
| 694.321.5 | Pad white (5 pcs.)                 |
| 694.322.5 | Pad red (5 pcs.)                   |
| 694.323.5 | Pad blue (5 pcs.)                  |
| 694.324.5 | Pad brown (5 pcs.)                 |
| 694.325.5 | Pad black (5 pcs.)                 |
| 694.327   | Micro fibre pad                    |
| 742.0595K | Scrubbing brush 5K                 |
| 742.073   | Exposed aggregate pavement brush   |
| 742 076   | Silicium Carbid brush              |









Example of a curved suction nozzle



Efficient motor protection thanks to float system



### **Switzerland**

Cleanfix Reinigungssysteme AG Stettenstrasse 15 | 9247 Henau-Uzwil/SG Tel. +41 71 955 47 47 | Fax +41 71 955 47 60 info@cleanfix.com