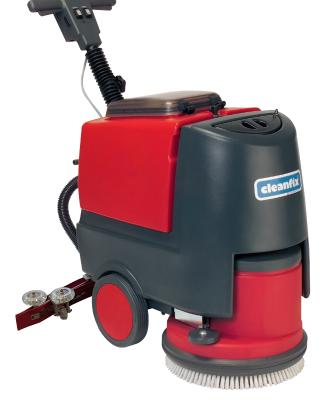

tough, brilliant, manoeuvrable RA431 E

# **RA431 E**

Very tough scrubbing machines for middle-sized floor space in business and industry. Optimum cleaning results with high brush pressure. With big wheels the machine runs vibration free and copes well with obstacles. The machine pulls itself forward by using the brush rotation.

### **Technical data:**

| Power supply                  | ~ 230 V/50 Hz |
|-------------------------------|---------------|
| Power brush motor             | 1200 W        |
| Power suction motor           | 750 W         |
| Vacuum                        | 140 mbar      |
| Fresh water / dirty water     | 35 / 40       |
| Working width                 | 43 cm         |
| Productivity rate theoretical | 1750 m²/h     |
| Brush pressure                | 34 kg         |
| Brush speed                   | 180 ¹/min     |
| Cable length                  | 20 m          |
| Weight                        | 62 kg         |
| Measurements (I/w/h)          | 80/43/73 cm   |