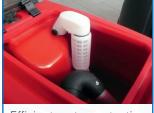

Example of a curved suction nozzle

Efficient motor protection thanks to float system