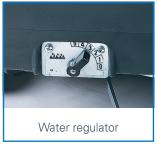

----------------------------|
| 435.083   | oil and grease resistant, curved   |
| 435.080LT | standard, curved                   |
| 430.080   | oil and grease resistant, straight |
| 430.082   | standard, straight                 |
| 681.000   | Fillig up jose for fresh water, 2m |
| 742.070   | Driving disc                       |
| 694.321.5 | Pad white (5 pcs.)                 |
| 694.322.5 | Pad red (5 pcs.)                   |
| 694.323.5 | Pad blue (5 pcs.)                  |
| 694.324.5 | Pad brown (5 pcs.)                 |
| 694.325.5 | Pad black (5 pcs.)                 |
| 694.327   | Micro fibre pad                    |
| 742.0595K | Scrubbing brush 5K                 |
| 742.073   | Exposed aggregate pavement brush   |
| 742 076   | Silicium Carbid brush              |









Example of a curved suction nozzle



Efficient motor protection thanks to float system



### **Switzerland**

Cleanfix Reinigungssysteme AG Stettenstrasse 15 | 9247 Henau-Uzwil/SG Tel. +41 71 955 47 47 | Fax +41 71 955 47 60 info@cleanfix.com