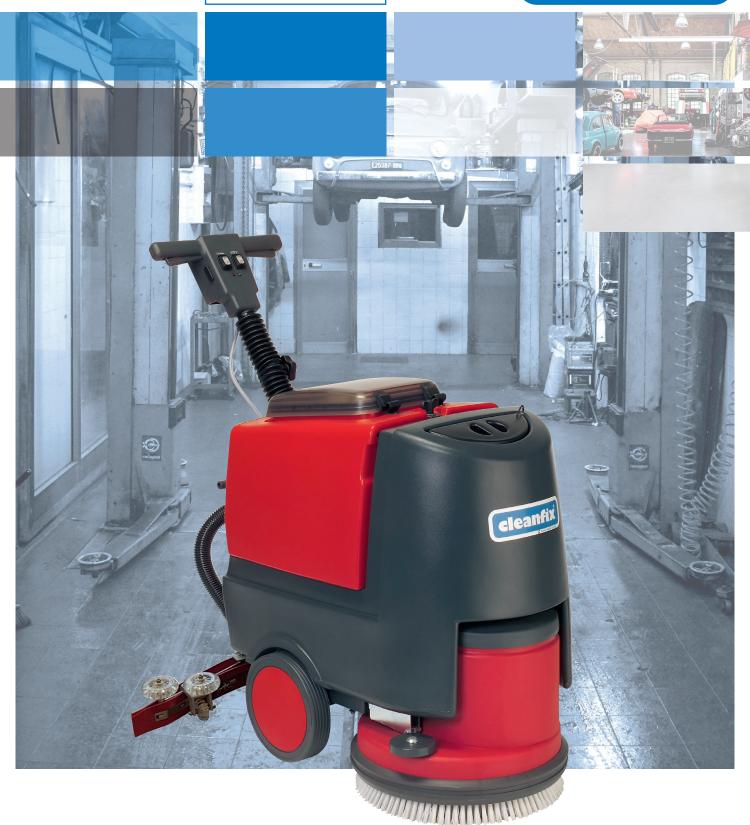

tough, brilliant, manoeuvrable RA431 E

# **RA431 E**

Very tough scrubbing machines for middle-sized floor space in business and industry. Optimum cleaning results with high brush pressure. With big wheels the machine runs vibration free and copes well with obstacles. The machine pulls itself forward by using the brush rotation.

### **Technical data:**

| Power supply                  | ~ 230 V/50 Hz |
|-------------------------------|---------------|
| Power brush motor             | 1200 W        |
| Power suction motor           | 750 W         |
| Vacuum                        | 140 mbar      |
| Fresh water / dirty water     | 35 / 40       |
| Working width                 | 43 cm         |
| Productivity rate theoretical | 1750 m²/h     |
| Brush pressure                | 34 kg         |
| Brush speed                   | 180 ¹/min     |
| Cable length                  | 20 m          |
| Weight                        | 62 kg         |
| Measurements (I/w/h)          | 80/43/73 cm   |