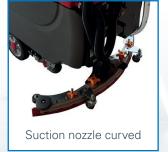

| _       | Suction nozzle curved             |
|---------|-----------------------------------|
| 702.059 | Scrubbing brush (2 pieces needed) |
| 702.070 | Driving disc for pad Ø 35,6 cm    |