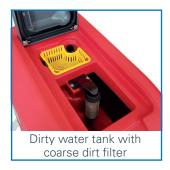

| 100iiiii0di datai             |                       |
|-------------------------------|-----------------------|
| Power supply                  | 24 V DC               |
| Power brush motor             | 500 W                 |
| Power suction motor           | 640 W                 |
| Brush speed                   | 200 <sup>1</sup> /min |
| Fresh water capacity          | 90                    |
| Dirty water capacity          | 106 l                 |
| Suction width                 | 92 cm                 |
| Working width                 | 70 cm                 |
| Productivity rate theoretical | 2950 m²/h             |
| Autonomy                      | up to 5 h             |
| Brush pressure                | 20-54 kg              |
| Weight incl. batteries        | 350 kg                |
| Measurements I/w/h            | 150/70 / 110 cm       |
| Noise level                   | 67 dBA                |