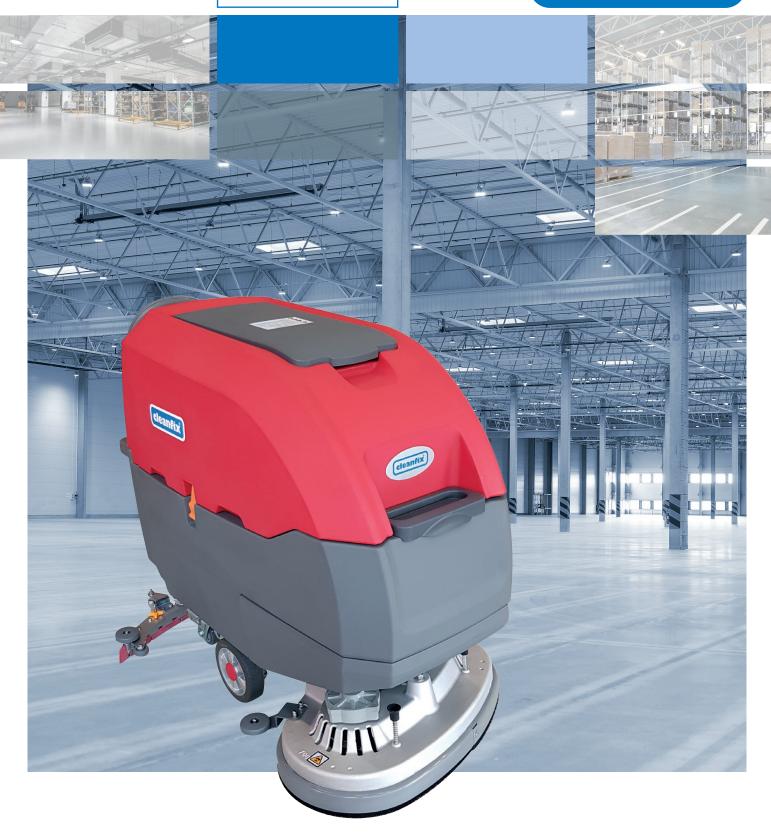

cleanfix®

The large scrubber

**RA705 IBC** 

## RA705 IBC

With a dirt tank of 106 litres, the machine cleans large/ largest areas and achieves the best cleaning performance on any type of hard floor. Suitable for painted, tiled and all concrete floors. You will achieve perfect cleaning results in your workshops, warehouses, logistics and shopping centres, hospitals and many other places.

- Simple control panel & ergonomic design
- Brush & drive plate replacement are easy to handle
- Extremely quiet at 67dB
- Non-slip & chemical resistant wheels

| _  |     | -   |     |    | _    |
|----|-----|-----|-----|----|------|
| 10 | ch  | nic | - 0 |    | ıta: |
| 16 | UII | ш   | ·aı | uc | ıta. |