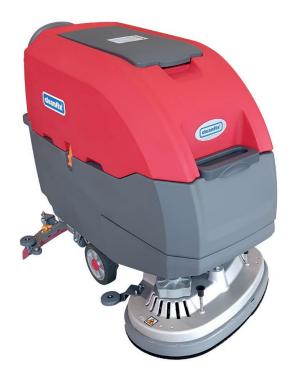

## RA705 IBC

With a dirt tank of 106 litres, the machine cleans large/ largest areas and achieves the best cleaning performance on any type of hard floor. Suitable for painted, tiled and all concrete floors. You will achieve perfect cleaning results in your workshops, warehouses, logistics and shopping centres, hospitals and many other places.

| 100iiiii0di datai             |                       |
|-------------------------------|-----------------------|
| Power supply                  | 24 V DC               |
| Power brush motor             | 500 W                 |
| Power suction motor           | 640 W                 |
| Brush speed                   | 200 <sup>1</sup> /min |
| Fresh water capacity          | 90                    |
| Dirty water capacity          | 106 l                 |
| Suction width                 | 92 cm                 |
| Working width                 | 70 cm                 |
| Productivity rate theoretical | 2950 m²/h             |
| Autonomy                      | up to 5 h             |
| Brush pressure                | 20-54 kg              |
| Weight incl. batteries        | 350 kg                |
| Measurements I/w/h            | 150/70 / 110 cm       |
| Noise level                   | 67 dBA                |