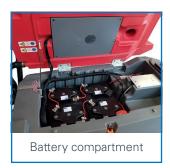

## **Special accessories:**

| 701.091   | 4 Gel batteries à 6 V / 180 Ah            |
|-----------|-------------------------------------------|
| 681.004   | Filling up hose for fresh water,<br>1,6 m |
| 702.081   | Rubber blade oil resistant                |
| 702.080LT | Rubber blade, standard                    |
| 710.902.5 | Pad red, Ø 35,6 cm (5 Stk.)               |
| 710.903.5 | Pad blue, Ø 35,6 cm (5 Stk.)              |
| 710.904.5 | Pad brown, Ø 35,6 cm (5 Stk.)             |
| 710.905.5 | Pad black, Ø 35,6 cm (5 Stk.)             |