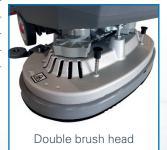

- Simple control panel & ergonomic design
- Brush & drive plate replacement are easy to handle
- Extremely quiet at 67dB
- Non-slip & chemical resistant wheels

| _  |     | -   |     |    | _    |
|----|-----|-----|-----|----|------|
| 10 | ch  | nic | - 0 |    | ıta: |
| 16 | UII | ш   | ·aı | uc | ıta. |