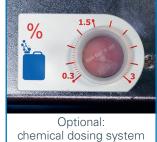

## **RA605-2**

Shapely, robust scrubber dryer, ideal for hard and flexible floors for industries, retail and public environments. Two contra-rotating brushes for streak-free cleaning. Automatic traction, as well as environmentally friendly chemical dosing with the Cleanfix-Dosing-System (optional), ensures a high user friendliness. Ideal for bigger surfaces.