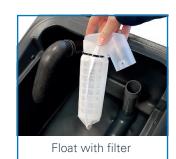

## Special accessories:

565.565A Suction nozzle curved

Complete incl.:

565.059

| opeciai a | GGG33011G3.                             |
|-----------|-----------------------------------------|
| 530.091   | Set of 2 Gel batteries à 12 V / 105 Ah  |
|           | (C5) (345 x 172 x 283 mm)               |
| 681.004   | Filling up hose for fresh water, 1,6 m  |
| 565.535   | Canister 5 I empty                      |
| 705.610   | Supper Gripp wheel                      |
| 565.081   | Rubber blade oil resistant              |
| 565.080LT | Rubber blade, standard                  |
| 565.070   | Driving disc (2 pieces needed)          |
| 693.052.5 | Pad red (5 pieces)                      |
| 693.053.5 | Pad blue (5 pieces)                     |
| 693.054.5 | Pad brown (5 pieces)                    |
| 565.0595K | Scrubbing brush 5K (2 pieces needed)    |
| 565.073   | Exposed aggregate pavement brush        |
|           | (2 pieces needed)                       |
| 565.074   | Exposed aggregate pavement brush, fine  |
|           | (2 pieces needed)                       |
| 565.076   | Silicium Carbid brush (2 pieces needed) |