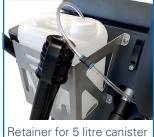

## Special accessories:

565.565A Suction nozzle curved

Complete incl.:

565.059

| opeciai a | GGG33011G3.                             |
|-----------|-----------------------------------------|
| 530.091   | Set of 2 Gel batteries à 12 V / 105 Ah  |
|           | (C5) (345 x 172 x 283 mm)               |
| 681.004   | Filling up hose for fresh water, 1,6 m  |
| 565.535   | Canister 5 I empty                      |
| 705.610   | Supper Gripp wheel                      |
| 565.081   | Rubber blade oil resistant              |
| 565.080LT | Rubber blade, standard                  |
| 565.070   | Driving disc (2 pieces needed)          |
| 693.052.5 | Pad red (5 pieces)                      |
| 693.053.5 | Pad blue (5 pieces)                     |
| 693.054.5 | Pad brown (5 pieces)                    |
| 565.0595K | Scrubbing brush 5K (2 pieces needed)    |
| 565.073   | Exposed aggregate pavement brush        |
|           | (2 pieces needed)                       |
| 565.074   | Exposed aggregate pavement brush, fine  |
|           | (2 pieces needed)                       |
| 565.076   | Silicium Carbid brush (2 pieces needed) |