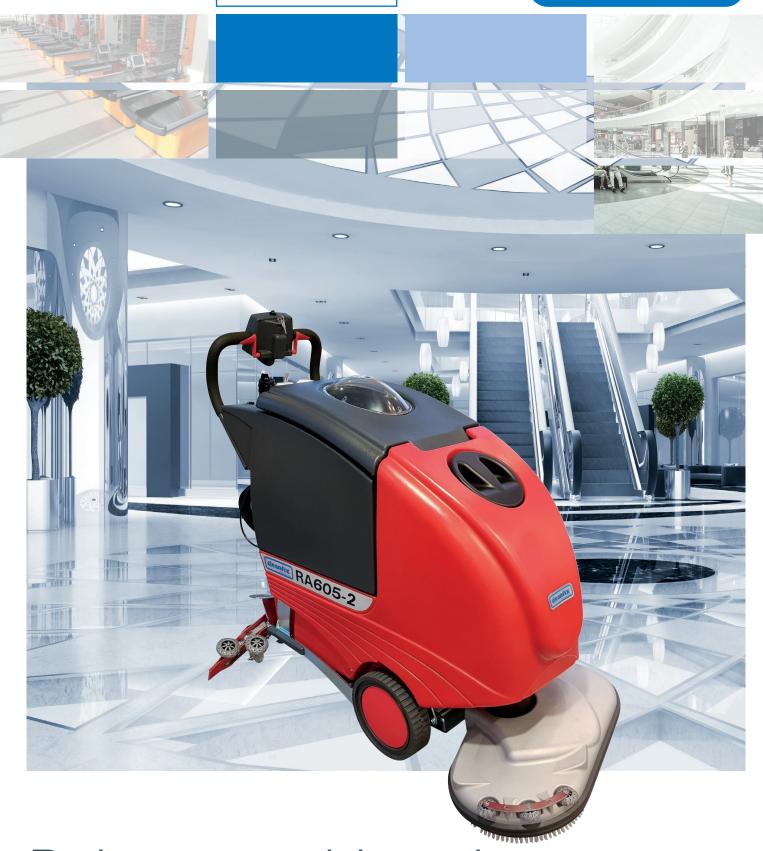

Robust scrubber dryer RA605-2

## **RA605-2**

Shapely, robust scrubber dryer, ideal for hard and flexible floors for industries, retail and public environments. Two contra-rotating brushes for streak-free cleaning. Automatic traction, as well as environmentally friendly chemical dosing with the Cleanfix-Dosing-System (optional), ensures a high user friendliness. Ideal for bigger surfaces.