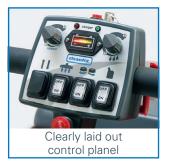

## **RA605-2**

Shapely, robust scrubber dryer, ideal for hard and flexible floors for industries, retail and public environments. Two contra-rotating brushes for streak-free cleaning. Automatic traction, as well as environmentally friendly chemical dosing with the Cleanfix-Dosing-System (optional), ensures a high user friendliness. Ideal for bigger surfaces.