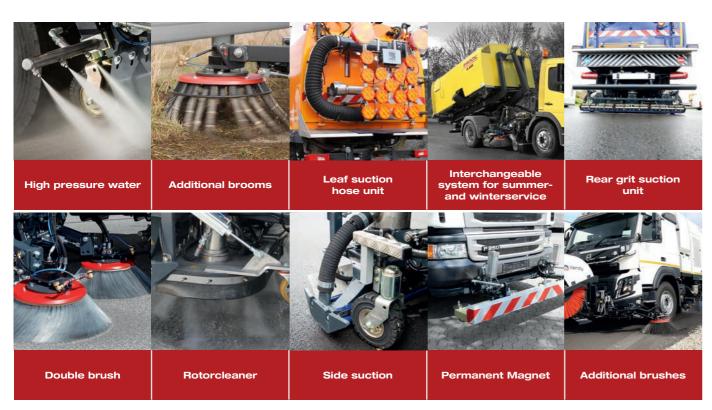

### MAKES YOUR MACHINE AN UNBEATABLE CLEANING PROFESSIONAL

Thanks to our modular system, your machine becomes an unbeatable cleaning professional. Here you will find a small selection of possibilities:

The sweeping units are just as freely selectable as the type of drive. Adapted to their future areas of application, the robustly designed sweeping unit types can be freely selected and assembled from the BROCK modular system. Whether double plate broom on one side or single plate broom on both sides? The modular principle offers a multitude of possibilities.

In addition, BROCK sweepers can be equipped with many well thought-out accessories. In this way, the possible applications of every sweeper are increased and specialized. Additional equipment such as the leaf suction device is particularly suitable for municipalities and can be used in many different ways. Special surface suction systems achieve the best cleaning results on construction sites or airports.