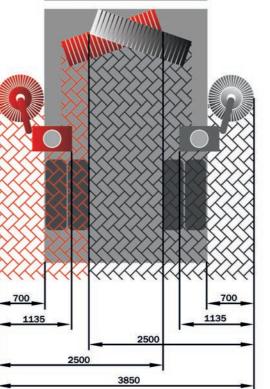

### **SWEEPING WIDTHS**

Depending on the additional equipment, a sweeping or washing width of 2,500 mm to 5,050 mm is possible.

Standard configurations are marked in grey.

**Your sweeper as individual as you are - that is our strength.** We find the perfect solution for your cleaning work. With a multitude of possibilities and variations, your machine becomes the ultimate cleaning professional. Please contact us or write to us: sales@brock-kehrtechnik.de