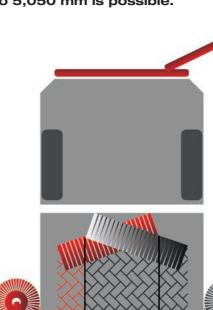

### MAKES YOUR MACHINE AN UNBEATABLE CLEANING PROFESSIONAL

Thanks to our modular system, your machine becomes an unbeatable cleaning professional. Here you will find a small selection of possibilities:

The sweeping units are just as freely selectable as the type of drive. Adapted to their future areas of application, the robustly designed sweeping unit types can be freely selected and assembled from the BROCK modular system. Whether double plate broom on one side or single plate broom on both sides? The modular principle offers a multitude of possibilities.

In addition, BROCK sweepers can be equipped with many well thought-out accessories. In this way, the possible applications of every sweeper are increased and specialized. Additional equipment such as the leaf suction device is particularly suitable for municipalities and can be used in many different ways. Special surface suction systems achieve the best cleaning results on construction sites or airports.