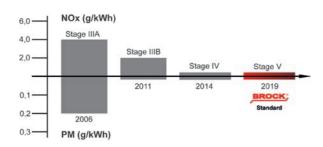

### **TRENDSETTING**

Modern drive concepts guarantee that the strict emission guidelines of the European Union are met and ensure clean streets and less pollution for humans and the environment.