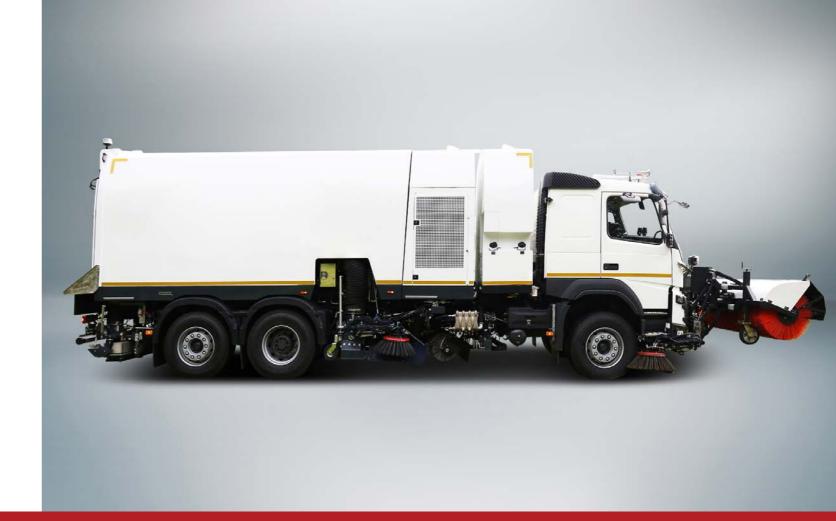

# THE POWERFUL SUCTION GIANT

### VS12

### THE POWERFUL SUCTION GIANT

A maximum capacity of 12 m³ for dirt and 5000 litres for water plus maximum performance make the VS12 an extremely powerful sweeper on roads and construction sites, especially for the most demanding cleaning jobs.