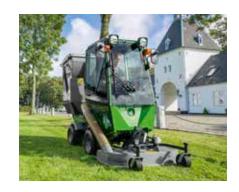

## - Park Ranger 2150

Tilting for cleaning

The mower can tilt up and rest on two support wheels making cleaning easy.