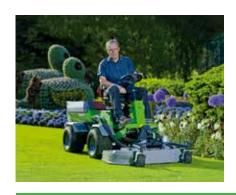

## Rotary/mulch mower 1000

Collection mower (kit)

Rebuild the rotary mover to a collection mower. Collecting the grass trimmings ensures the most professional looking result and healthiest lawn. It is recommended to use the dedicated grass collector for this purpose. Please see separate data sheet for this attachment.