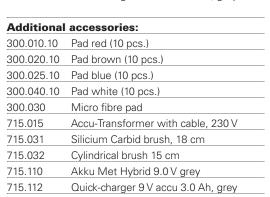

5 kg

14,5 cm

Cleaning close to the edge

Easy for stairs

| Machine | is | delivered | with: |
|---------|----|-----------|-------|
|         |    | 401110104 |       |

Weight incl. Battery

Pad holder

|         | donitorod tritin                    |
|---------|-------------------------------------|
| 715.030 | Scrubbing brush, 18 cm              |
| 715.057 | Pad holder fix                      |
| 715.110 | Akku Met Hybrid 9.0 V, grey         |
| 715.112 | Quick-charger 9 V accu 3.0 Ah, grey |