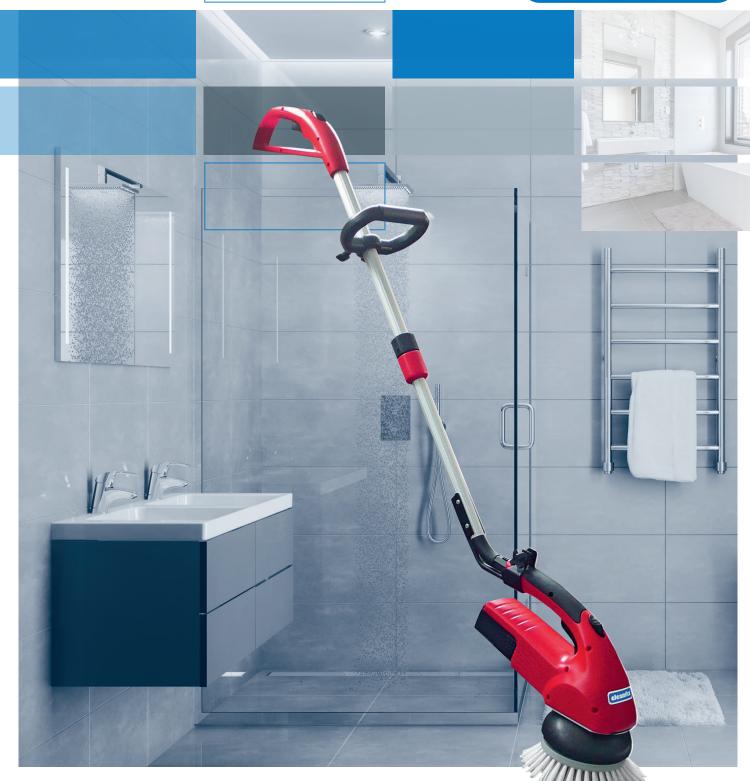

Cleaning small rooms without the inconvience of an electric cable!

## **Scrubby**

The Scrubby machine cleans effectively. It offers you easy and comfortable cleaning in all kinds of difficult places like stairs, walls and narrow areas. Where it gets too narrow for other machines the Scrubby with its 18 cm brush width is the one to be used. Its scrub brush cleans all joints and irregularities. Can also be equipped with a driver plate and pads for smooth floors.