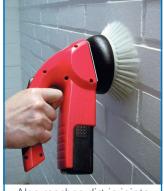

## **Scrubby**

The Scrubby machine cleans effectively. It offers you easy and comfortable cleaning in all kinds of difficult places like stairs, walls and narrow areas. Where it gets too narrow for other machines the Scrubby with its 18 cm brush width is the one to be used. Its scrub brush cleans all joints and irregularities. Can also be equipped with a driver plate and pads for smooth floors.

Also reaches dirt in joints

Cylinder brush cleans floor and edge at the same time (additional accessory)