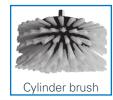

Also reaches dirt in joints

Cylinder brush cleans floor and edge at the same time (additional accessory)