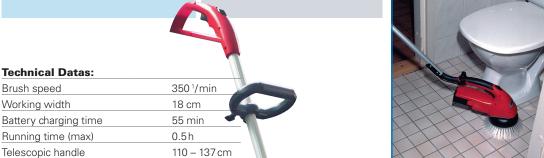

## **Scrubby**

The Scrubby machine cleans effectively. It offers you easy and comfortable cleaning in all kinds of difficult places like stairs, walls and narrow areas. Where it gets too narrow for other machines the Scrubby with its 18 cm brush width is the one to be used. Its scrub brush cleans all joints and irregularities. Can also be equipped with a driver plate and pads for smooth floors.

5 kg

14,5 cm

Cleaning close to the edge

Easy for stairs

| Machine | is | delivered | with: |
|---------|----|-----------|-------|
|         |    | 401110104 |       |

Weight incl. Battery

Pad holder

|         | donitorod tritin                    |
|---------|-------------------------------------|
| 715.030 | Scrubbing brush, 18 cm              |
| 715.057 | Pad holder fix                      |
| 715.110 | Akku Met Hybrid 9.0 V, grey         |
| 715.112 | Quick-charger 9 V accu 3.0 Ah, grey |