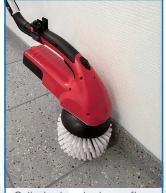

## **Scrubby**

The Scrubby machine cleans effectively. It offers you easy and comfortable cleaning in all kinds of difficult places like stairs, walls and narrow areas. Where it gets too narrow for other machines the Scrubby with its 18 cm brush width is the one to be used. Its scrub brush cleans all joints and irregularities. Can also be equipped with a driver plate and pads for smooth floors.

Also reaches dirt in joints

Cylinder brush cleans floor and edge at the same time (additional accessory)