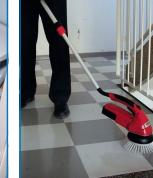

## **Scrubby**

The Scrubby machine cleans effectively. It offers you easy and comfortable cleaning in all kinds of difficult places like stairs, walls and narrow areas. Where it gets too narrow for other machines the Scrubby with its 18 cm brush width is the one to be used. Its scrub brush cleans all joints and irregularities. Can also be equipped with a driver plate and pads for smooth floors.