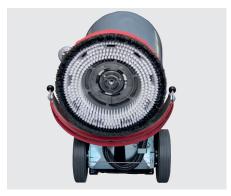

## **RA395 IBC**

Simple cleaning of attached parts

Brush with splash protection

Fast access to battery cause of simple tray

Dirty water tank easy removable

#### Scope of delivery

| 395.059   | Scrubbing brush with splash  |
|-----------|------------------------------|
|           | protection ø 38 cm           |
| 395.350   | Complete suction nozzle      |
| 395.080LT | Rubber blades, red, standard |
| 395.905   | Battery charger (integrated) |