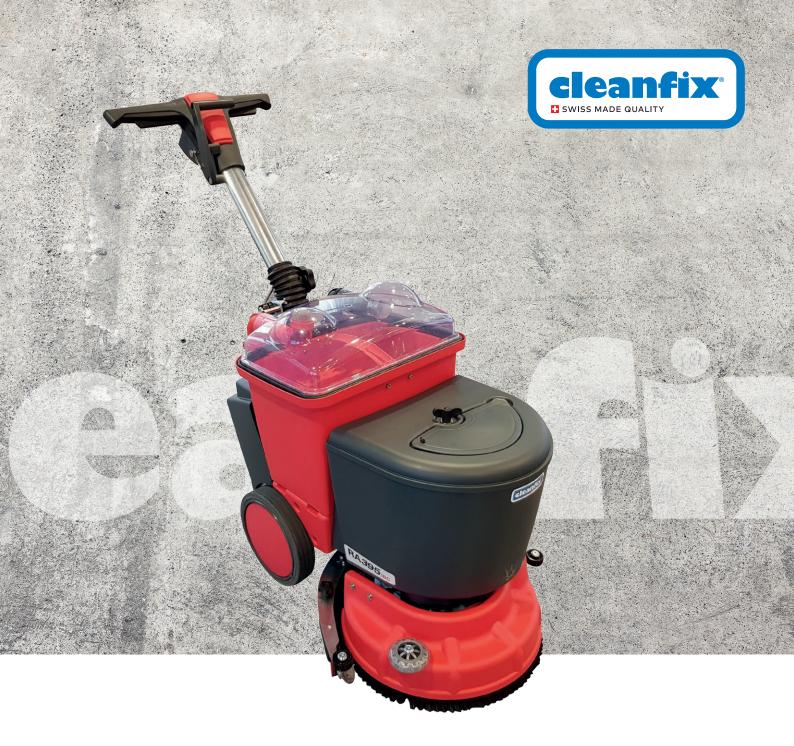

# **RA395IBC**

The ideal, handy scrubber-dryer for all medium sized hard floors in trade, shops, industry and gastronomy. Thorough cleaning with disc brush. Excellent suction performance. Suction beam can be lifted off. The telescopic handle can be adjusted manually for ergonomic working.

## **RA395 IBC**

Simple cleaning of attached parts

Brush with splash protection

Fast access to battery cause of simple tray

Dirty water tank easy removable