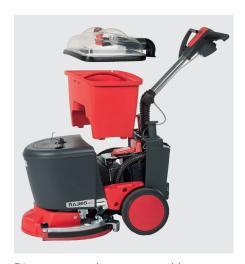

# **RA395IBC**

The ideal, handy scrubber-dryer for all medium sized hard floors in trade, shops, industry and gastronomy. Thorough cleaning with disc brush. Excellent suction performance. Suction beam can be lifted off. The telescopic handle can be adjusted manually for ergonomic working.

## **RA395 IBC**

Simple cleaning of attached parts

Brush with splash protection

Fast access to battery cause of simple tray

Dirty water tank easy removable