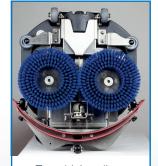

|                     |

| Special accessories: |                            |  |  |
|----------------------|----------------------------|--|--|
| 405.080LT            | Rubber blade red           |  |  |
| 405.083              | Rubber blade oil resistant |  |  |
| 405.901.5            | Pad red (5 pcs.)           |  |  |
| 405.902.5            | Pad blue (5 pcs.)          |  |  |
| 405.903.5            | Pad green (5 pcs.)         |  |  |
| 405.070              | Driving disc *             |  |  |
| 405.076              | Silicium carbide brush *   |  |  |
| 405.0595K            | Scrubbing brush 5K *       |  |  |
| 405.044              | Transformer 230V           |  |  |
|                      | * 0 -:                     |  |  |







Rotary



Stainless steel brush head



Two driving discs



#### **Switzerland**

Cleanfix Reinigungssysteme AG Stettenstrasse 15 | 9247 Henau-Uzwil/SG Tel. +41 71 955 47 47 | Fax +41 71 955 47 60 info@cleanfix.com