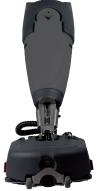

Flexible, compact, brilliant RA405 B

# **RA405B**

| The RA405 B is a very flexible small scrubbing machine    |
|-----------------------------------------------------------|
| and indispensable for the deep cleaning of all kinds of   |
| floors. It is suitable for smaller areas with corners and |
| obstacles. The Eco mode allows a significant reduction    |
| in energy consumption and reduces the vacuum motor        |
| power by 33% while maintaining the same drying            |
| performance.                                              |
|                                                           |