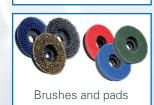

| Special accessories: |                            |  |  |
|----------------------|----------------------------|--|--|
| 405.080LT            | Rubber blade red           |  |  |
| 405.083              | Rubber blade oil resistant |  |  |
| 405.901.5            | Pad red (5 pcs.)           |  |  |
| 405.902.5            | Pad blue (5 pcs.)          |  |  |
| 405.903.5            | Pad green (5 pcs.)         |  |  |
| 405.070              | Driving disc *             |  |  |
| 405.076              | Silicium carbide brush *   |  |  |
| 405.0595K            | Scrubbing brush 5K *       |  |  |
| 405.044              | Transformer 230V           |  |  |
|                      | * 0 -:                     |  |  |