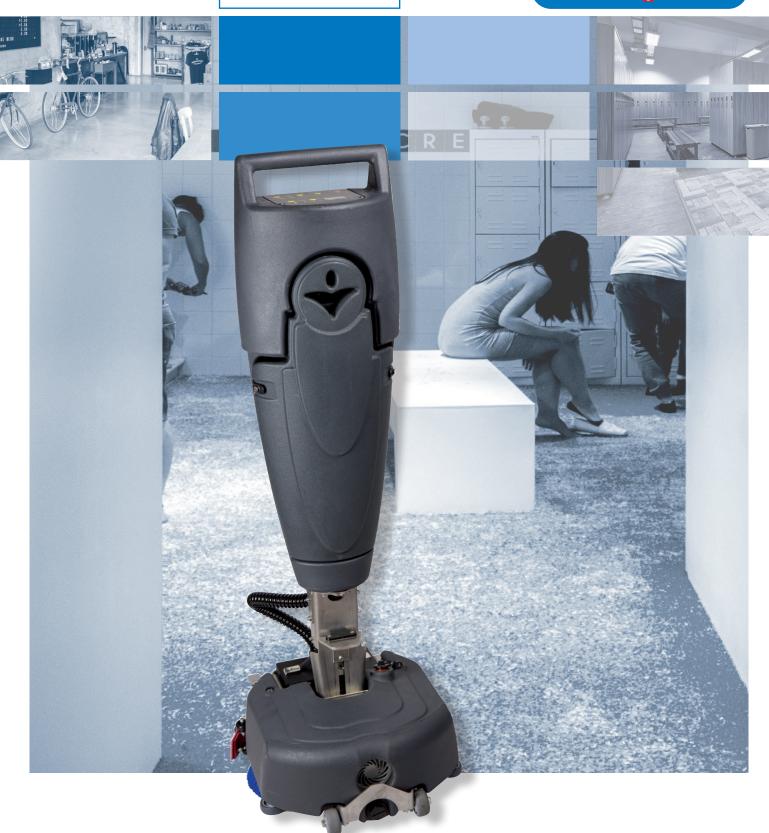

Flexible, compact, brilliant RA405 B

# **RA405B**

| The RA405 B is a very flexible small scrubbing machine    |
|-----------------------------------------------------------|
| and indispensable for the deep cleaning of all kinds of   |
| floors. It is suitable for smaller areas with corners and |
| obstacles. The Eco mode allows a significant reduction    |
| in energy consumption and reduces the vacuum motor        |
| power by 33% while maintaining the same drying            |
| performance.                                              |
|                                                           |

#### **Technical data:**

| Power supply                 | 36 V         |
|------------------------------|--------------|
| Fresh water capacity         | 3            |
| Dirty water capacity         | 5 l          |
| Working width                | 40 cm        |
| Productivity rate theoretica | l 500 m²/h   |
| Brush speed                  | 210 / min    |
| Brush size                   | 2x20 cm      |
| Work time                    | 1 h          |
| Weight                       | 28 kg        |
| Measurements (I/w/h)         | 48/40/122 cm |