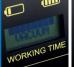

#### **Technical data:**

| Power supply                 | 36 V         |
|------------------------------|--------------|
| Fresh water capacity         | 3            |
| Dirty water capacity         | 5 l          |
| Working width                | 40 cm        |
| Productivity rate theoretica | l 500 m²/h   |
| Brush speed                  | 210 / min    |
| Brush size                   | 2x20 cm      |
| Work time                    | 1 h          |
| Weight                       | 28 kg        |
| Measurements (I/w/h)         | 48/40/122 cm |