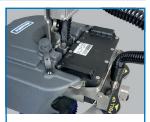

reduces the vacuum motor        |
| power by 33% while maintaining the same drying            |
| performance.                                              |
|                                                           |

#### **Technical data:**

| Power supply                 | 36 V         |
|------------------------------|--------------|
| Fresh water capacity         | 3            |
| Dirty water capacity         | 5 l          |
| Working width                | 40 cm        |
| Productivity rate theoretica | l 500 m²/h   |
| Brush speed                  | 210 / min    |
| Brush size                   | 2x20 cm      |
| Work time                    | 1 h          |
| Weight                       | 28 kg        |
| Measurements (I/w/h)         | 48/40/122 cm |

## **Flexibility**







Lithium battery



battery charger



Instrument panel with intuitive buttons





Adjustable suction power

### 405.000 RA405 B

| Complete | incl.:              |
|----------|---------------------|
| 405.059  | Scrubbing brush *   |
| 405.092  | Lithium battery 36V |
| 405.093  | Charger             |
|          |                     |

| Special accessories: |                            |  |  |
|----------------------|----------------------------|--|--|
| 405.080LT            | Rubber blade red           |  |  |
| 405.083              | Rubber blade oil resistant |  |  |
| 405.901.5            | Pad red (5 pcs.)           |  |  |
| 405.902.5            | Pad blue (5 pcs.)          |  |  |
| 405.903.5            | Pad green (5 pcs.)         |  |  |
| 405.070              | Driving disc