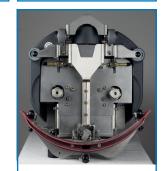

093  | Charger             |
|          |                     |

| Special accessories: |                            |  |  |
|----------------------|----------------------------|--|--|
| 405.080LT            | Rubber blade red           |  |  |
| 405.083              | Rubber blade oil resistant |  |  |
| 405.901.5            | Pad red (5 pcs.)           |  |  |
| 405.902.5            | Pad blue (5 pcs.)          |  |  |
| 405.903.5            | Pad green (5 pcs.)         |  |  |
| 405.070              | Driving disc *             |  |  |
| 405.076              | Silicium carbide brush *   |  |  |
| 405.0595K            | Scrubbing brush 5K *       |  |  |
| 405.044              | Transformer 230V           |  |  |
|                      | * 0 -:                     |  |  |







Rotary



Stainless steel brush head



Two driving discs



#### **Switzerland**

Cleanfix Reinigungssysteme AG Stettenstrasse 15 | 9247 Henau-Uzwil/SG Tel. +41 71 955 47 47 | Fax +41 71 955 47 60 info@cleanfix.com