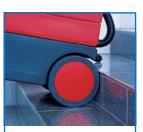

/h   | 82 / 41 / 84 cm     |



| 125.400 | Spray and suction hose HP    |
|---------|------------------------------|
|         | (high pressure), 4 m         |
| 500.863 | Extension cable 20 m         |
| 611.000 | Carpet adapter, 4 jet 30 cm, |
|         | alu high pressure            |
|         |                              |

### **Special accessories**

| 617.000 | Upholstery tool 8 cm, PVC,           |
|---------|--------------------------------------|
|         | anthracite, with nozzle inside       |
| 618.000 | Upholstery tool 9 cm, alu,           |
|         | with nozzle outside                  |
| 622.000 | Wall and ceiling tool, 9 cm          |
| 638.000 | Hard floor adapter, 37 cm, Ø 38 mm   |
| 681.000 | Filling up hose for fresh water, 2 m |







Maintenance-friendly



Climbing stairs thanks to large wheels

## **Switzerland**

Cleanfix Reinigungssysteme AG Stettenstrasse 15 | 9247 Henau-Uzwil/SG Tel. +41 71 955 47 47 | Fax +41 71 955 47 60 info@cleanfix.com