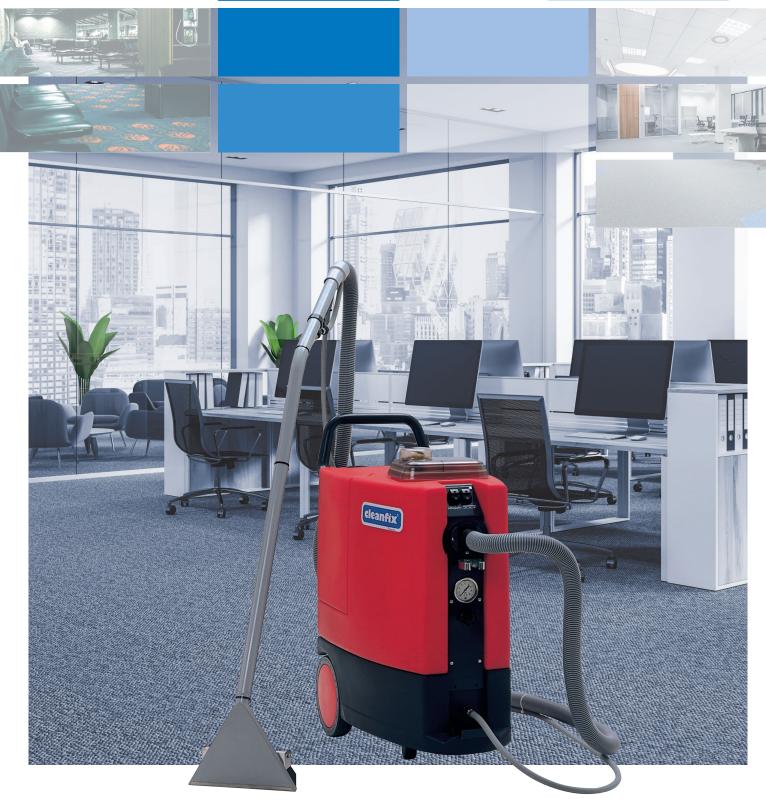

# Fully adjustable spray pressure TW1250

# TW1250

Spray-extraction machine with a high suction performance for the professional cleaning of large areas. The spray pressure is fully adjustable from 2 to 11 bar.

# **Technical data:**

| Iooiiiioai aatai     |                     |
|----------------------|---------------------|
| Total power          | 1700 W/230 V        |
| Vacuum               | 250 mbar            |
| Fresh water capacity | 35                  |
| Dirty water capacity | 40 l                |
| Pump pressure max.   | 2-11 bar adjustable |
| Spray pressure       | up to 3,6 l/min     |
| Airflow capacity     | 60 l/sec            |
| Vacuum width         | 30 cm               |
| Cable length         | 20 m                |
| Weight               | 44 kg               |
| Measurements I/w/h   | 82 / 41 / 84 cm     |

Maintenance-friendly

Climbing stairs thanks to large wheels