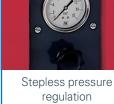

# Fully adjustable spray pressure TW1250

# TW1250

Spray-extraction machine with a high suction performance for the professional cleaning of large areas. The spray pressure is fully adjustable from 2 to 11 bar.

# **Technical data:**

| Iooiiiioai aatai     |                     |
|----------------------|---------------------|
| Total power          | 1700 W/230 V        |
| Vacuum               | 250 mbar            |
| Fresh water capacity | 35                  |
| Dirty water capacity | 40 l                |
| Pump pressure max.   | 2-11 bar adjustable |
| Spray pressure       | up to 3,6 l/min     |
| Airflow capacity     | 60 l/sec            |
| Vacuum width         | 30 cm               |
| Cable length         | 20 m                |
| Weight               | 44 kg               |
| Measurements I/w/h   | 82 / 41 / 84 cm     |