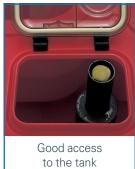

# TW1250

Spray-extraction machine with a high suction performance for the professional cleaning of large areas. The spray pressure is fully adjustable from 2 to 11 bar.