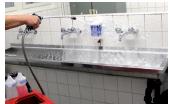

## SC1250 Foam

The Cleanfix SC1250 Foam is a multifunctional machine to clean and sanitize public washrooms, by foaming, rinsing all surfaces and vacuuming, using a single machine. Can also be used as a wet vacuum cleaner, fresh water and carpet cleaning machine.

Rinsing, with fresh water

Sanitizing

Vacuuming