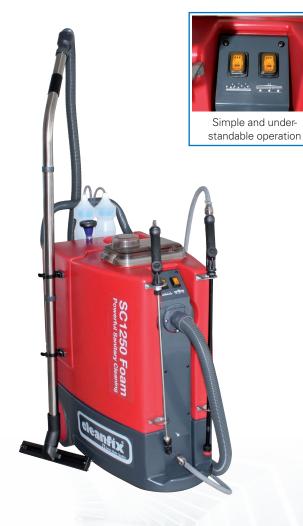

## SC1250 Foam

The Cleanfix SC1250 Foam is a multifunctional machine to clean and sanitize public washrooms, by foaming, rinsing all surfaces and vacuuming, using a single machine. Can also be used as a wet vacuum cleaner, fresh water and carpet cleaning machine.

## **Technical Datas:**

| Power supply             | 230 V       |
|--------------------------|-------------|
| Power over all           | 1000 W      |
| Pump pressure            | 9 bar       |
| Airflow capacity         | 60 l/sec    |
| Vacuum                   | 250 mbar    |
| Capacity fresh watertank | 35 liter    |
| Capacity dirty watertank | 40 liter    |
| Weight                   | 43 kg       |
| Cable                    | 12.5 m      |
| Dimensions I/w/h         | 82x41x90 cm |
|                          |             |

## Complete incl.:

| 126.458              | Suction hose, 4 m                      |  |
|----------------------|----------------------------------------|--|
| 126.470              | Foam lance                             |  |
| 126.490              | Spray lance                            |  |
| 126.410              | Spray hose, 4 m                        |  |
| 645.002A             | Inox tube (2 pieces needed)            |  |
| 646.300              | Water suction nozzle, 37 cm            |  |
| P581D                | Hand tube, inox                        |  |
| 681.000              | Filling up hose for fresh water, 2 m   |  |
| Special accessories: |                                        |  |
| 611.000              | Carpet adapter, 4 jet 30 cm, alu high  |  |
|                      | pressure                               |  |
| 617.000              | Upholstery tool 8 cm, PVC, anthracite, |  |