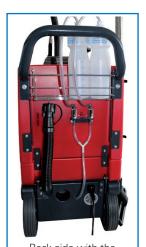

with nozzle inside

Spray lance bent

Hard floor adapter, 37 cm

Back side with the emptying hose and the switches for the chemicals

Adapter for hard floors and carpets (special accessories)