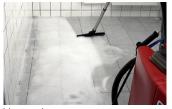

## SC1250 Foam

The Cleanfix SC1250 Foam is a multifunctional machine to clean and sanitize public washrooms, by foaming, rinsing all surfaces and vacuuming, using a single machine. Can also be used as a wet vacuum cleaner, fresh water and carpet cleaning machine.

Rinsing, with fresh water

Sanitizing

Vacuuming