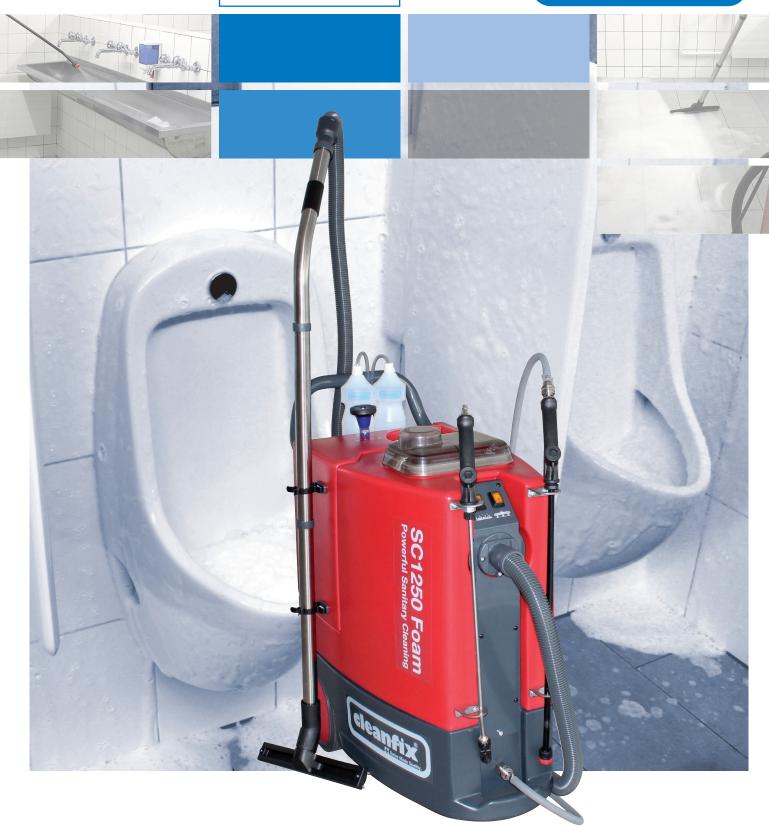

Powerful sanitary cleaning SC1250 Foam

## SC1250 Foam

The Cleanfix SC1250 Foam is a multifunctional machine to clean and sanitize public washrooms, by foaming, rinsing all surfaces and vacuuming, using a single machine. Can also be used as a wet vacuum cleaner, fresh water and carpet cleaning machine.

Rinsing, with fresh water

Sanitizing

Vacuuming