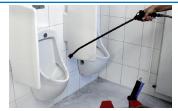

## SC1250 Foam

The Cleanfix SC1250 Foam is a multifunctional machine to clean and sanitize public washrooms, by foaming, rinsing all surfaces and vacuuming, using a single machine. Can also be used as a wet vacuum cleaner, fresh water and carpet cleaning machine.

Rinsing, with fresh water

Sanitizing

Vacuuming