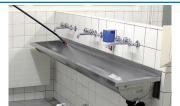

## SC1250 Foam

The Cleanfix SC1250 Foam is a multifunctional machine to clean and sanitize public washrooms, by foaming, rinsing all surfaces and vacuuming, using a single machine. Can also be used as a wet vacuum cleaner, fresh water and carpet cleaning machine.

Rinsing, with fresh water

Sanitizing

Vacuuming