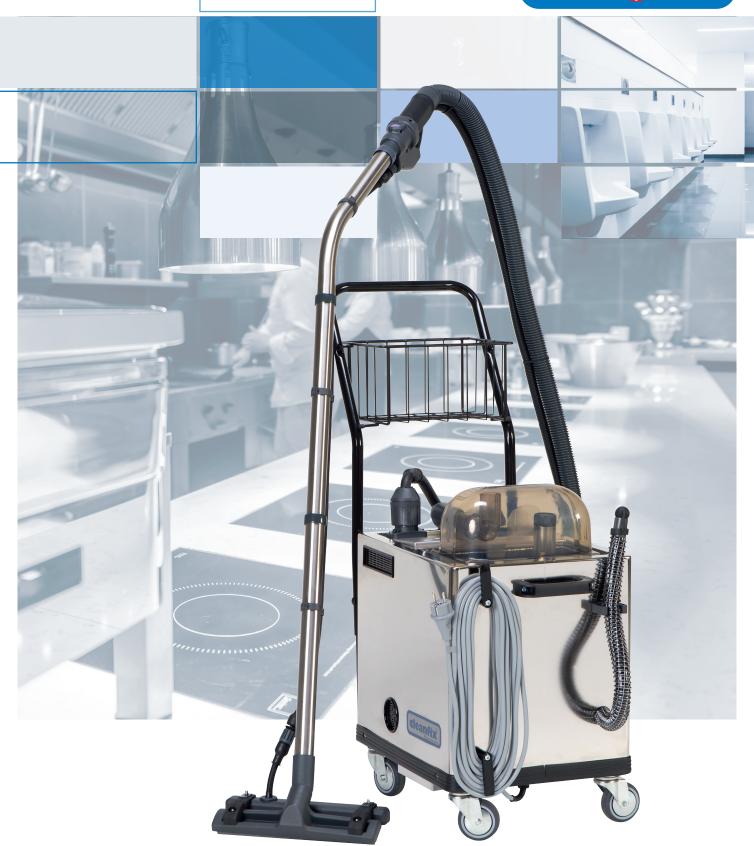

## DS8

The DS8 steam vacuum cleaner is particularly impressive in the commercial sector with its high performance and enormous capacity. The simple principle of «steam and vacuum in one operation» guarantees first-class cleaning results. Even the most stubborn dirt can be removed with considerably less detergent and enables effortless and efficient work. In addition, the environment is less polluted.

#### Machine is delivered with:

| 028.031 | Refill bottle, 2 liters                      |
|---------|----------------------------------------------|
| 028.600 | Floor tool complete                          |
| 036.275 | Push bar upper part                          |
| 036.276 | Push bar lower part                          |
| 036.277 | Material basket                              |
| 036.410 | Vacuum and steam hose, 3 m, with tool handle |
| 036.800 | Vacuum and steam tube complete               |

### **Additional accessories:**

| 028.040 | Roundbrush small, 25 mm                                                                                                                    |
|---------|--------------------------------------------------------------------------------------------------------------------------------------------|
| 028.041 | Roundbrush small (set of 3)                                                                                                                |
| 028.650 | Wall and ceiling nozzle                                                                                                                    |
| 028.700 | Jet nozzle                                                                                                                                 |
| 028.710 | Rubber crevice tool shortend                                                                                                               |
| 028.910 | Wall nozzle, 14 cm                                                                                                                         |
| 028.930 | Extension tube                                                                                                                             |
| 028.970 | Jet nozzle long and bent                                                                                                                   |
| 036.400 | Set of accessories<br>028.600 Floor tool<br>036.410 Vacuum and steam hose, 3 m, with tool handle<br>036.800 Vacuum and steam tube complete |
| 036.420 | Vacuum and steam hose, 5m, with tool handle                                                                                                |