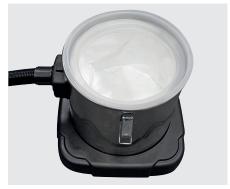

## Scope of delivery

| 011.567A Suction hose |                                           |
|-----------------------|-------------------------------------------|
| 011.003A              | Inox tube (2 pieces needed)               |
| 011.400               | Hard floor nozzle with brush strip, 37 cm |
| 011.300               | Water suction nozzle, 37 cm               |
| 011.004               | Upholstery nozzle                         |
| 011.006               | Rubber crevice tool                       |
| 027.440               | Large-area filter                         |
| -                     | Dustbag                                   |

## **Special accessories**

027.430 Dustbag (5 pieces)

Dry cleaning: dustbag

Dry cleaning: large-area filter

Same accessories for SW22, SW35 and SW60  $\,$ 

Cleanfix Reinigungssysteme AG Stettenstrasse 15 | 9247 Henau-Uzwil/SG Tel. +41719554747 | info@cleanfix.com www.cleanfix.com