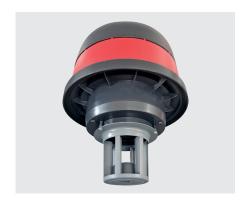

Wet and dry vacuum cleaner with high suction power for professional use. Thanks to its four wheels, it is easy to transport. High-quality stainless steel container and stainless steel tubes.

## **SW22**









Motor head with floater

Easy operation

High-quality container

## **Technical data**

| Total power max    | 1400 W / 230 V  |
|--------------------|-----------------|
| Vacuum             | 245 mbar        |
| Volume tank        | 20              |
| Working width      | 37 cm           |
| Cable length       | 10 m            |
| Weight             | 13 kg           |
| Dimensions (I/w/h) | 42 x 42 x 63 cm |
| Number of motors   | 1               |

## Scope of delivery

| 011.567A Suction hose |                                           |
|-----------------------|-------------------------------------------|
| 011.003A              | Inox tube (2 pieces needed)               |
| 011.400               | Hard floor nozzle with brush strip, 37 cm |
| 011.300               | Water su