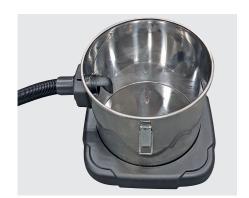

Wet and dry vacuum cleaner with high suction power for professional use. Thanks to its four wheels, it is easy to transport. High-quality stainless steel container and stainless steel tubes.

## **SW22**

Motor head with floater

Easy operation

High-quality container