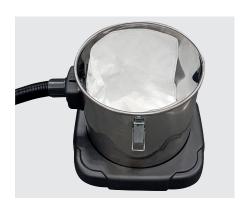

## Scope of delivery

| 011.567A Suction hose |                                           |
|-----------------------|-------------------------------------------|
| 011.003A              | Inox tube (2 pieces needed)               |
| 011.400               | Hard floor nozzle with brush strip, 37 cm |
| 011.300               | Water suction nozzle, 37 cm               |
| 011.004               | Upholstery nozzle                         |
| 011.006               | Rubber crevice tool                       |
| 027.440               | Large-area filter                         |
| -                     | Dustbag                                   |

## **Special accessories**

027.430 Dustbag (5 pieces)

Dry cleaning: dustbag

Dry cleaning: large-area filter

Same accessories for SW22, SW35 and SW60  $\,$ 

Cleanfix Reinigungssysteme AG Stettenstrasse 15 | 9247 Henau-Uzwil/SG Tel. +41719554747 | info@cleanfix.com www.cleanfix.com