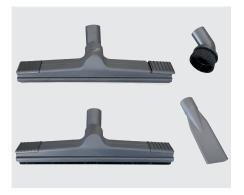

## Scope of delivery

| 011.567A Suction hose |                                           |
|-----------------------|-------------------------------------------|
| 011.003A              | Inox tube (2 pieces needed)               |
| 011.400               | Hard floor nozzle with brush strip, 37 cm |
| 011.300               | Water suction nozzle, 37 cm               |
| 011.004               | Upholstery nozzle                         |
| 011.006               | Rubber crevice tool                       |
| 027.440               | Large-area filter                         |
| -                     | Dustbag                                   |