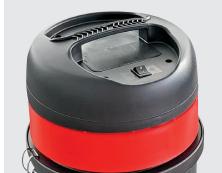

Wet and dry vacuum cleaner with high suction power for professional use. Thanks to its four wheels, it is easy to transport. High-quality stainless steel container and stainless steel tubes.

## **SW22**









Motor head with floater

Easy operation

High-quality container

## **Technical data**

| Total power max    | 1400 W / 230 V  |
|--------------------|-----------------|
| Vacuum             | 245 mbar        |
| Volume tank        | 20              |
| Working width      | 37 cm           |
| Cable length       | 10 m            |
| Weight             | 13 kg           |
| Dimensions (I/w/h) | 42 x 42 x 63 cm |
| Number of motors   | 1               |

## Scope of delivery

| 011.567A Suction hose |                                           |
|-----------------------|-------------------------------------------|
| 011.003A              | Inox tube (2 pieces needed)               |
| 011.400               | Hard floor nozzle with brush strip, 37 cm |
| 011.300               | Water suct