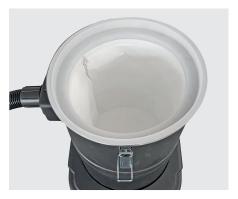

37 cm           |
| Cable length       | 10 m            |
| Weight             | 15.4 kg         |
| Dimensions (I/w/h) | 42 x 42 x 78 cm |
| Number of motors   | 1               |

## Scope of delivery

| 011.567A | Suction hose                              |
|----------|-------------------------------------------|
| 011.003A | Inox tube (2 pieces needed)               |
| 011.400  | Hard floor nozzle with brush strip, 37 cm |
| 011.300  | Water suction nozzle, 37 cm               |
| 011.004  | Upholstery nozzle                         |
| 011.006  | Rubber crevice tool                       |
| 037.440  | Large-area filter                         |
| -        | Dustbag                                   |

## **Special accessories**

037.430 Dustbag (5 pieces)



Dry cleaning: dustbag



Dry cleaning: large-area filter



Same accessories for SW22, SW35 and SW60

Cleanfix Reinigungssysteme AG Stettenstrasse 15 | 9247 Henau-Uzwil/SG Tel. +41719554747 | info@cleanfix.com www.cleanfix.com