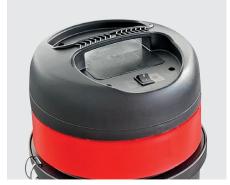

**SW35** 

Wet and dry vacuum cleaner with high suction power for professional use. Thanks to its four wheels, it is easy to transport.

High-quality stainless steel container and stainless steel tubes.