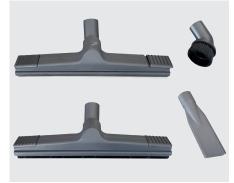

## Scope of delivery

| 011.567A | Suction hose                              |
|----------|-------------------------------------------|
| 011.003A | Inox tube (2 pieces needed)               |
| 011.400  | Hard floor nozzle with brush strip, 37 cm |
| 011.300  | Water suction nozzle, 37 cm               |
| 011.004  | Upholstery nozzle                         |
| 011.006  | Rubber crevice tool                       |
| 037.440  | Large-area filter                         |
| -        | Dustbag                                   |