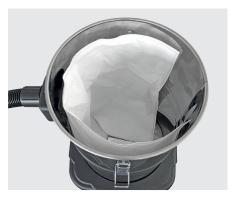

## Scope of delivery

| 011.567A | Suction hose                              |
|----------|-------------------------------------------|
| 011.003A | Inox tube (2 pieces needed)               |
| 011.400  | Hard floor nozzle with brush strip, 37 cm |
| 011.300  | Water suction nozzle, 37 cm               |
| 011.004  | Upholstery nozzle                         |
| 011.006  | Rubber crevice tool                       |
| 037.440  | Large-area filter                         |
| -        | Dustbag                                   |