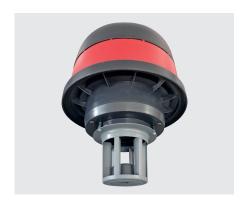

**SW35** 

Wet and dry vacuum cleaner with high suction power for professional use. Thanks to its four wheels, it is easy to transport.

High-quality stainless steel container and stainless steel tubes.

## **SW35**









Motor head with floater

Easy operation

High-quality container

## **Technical data**

| Total power max    | 1400 W / 230 V  |
|--------------------|-----------------|
| Vacuum             | 245 mbar        |
| Volume tank        | 35 l            |
| Working width      | 37 cm           |
| Cable length       | 10 m            |
| Weight             | 15.4 kg         |
| Dimensions (I/w/h) | 42 x 42 x 78 cm |
| Number of motors   | 1               |

## Scope of delivery

| 011.567A | Suction hose                              |
|----------|-------------------------------------------|
| 011.003A | Inox tube (2 pieces needed)               |
| 011.400  | Hard floor nozzle with brush strip, 37 cm |
| 011.300  | Water suction nozzle, 37 cm               |
| 011.004  | Upholstery nozzl