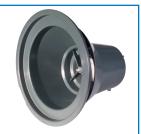

New filter system with sensational separation even with foamy liquids

| Total power        | 1100 W / 230 V  |
|--------------------|-----------------|
| Vacuum             | 210 mbar        |
| Volume dustbag     | 20              |
| Volume tank        | 24              |
| Castors            | 4               |
| Cable length       | 10 m            |
| Weight             | 12.7 kg         |
| Measurements I/w/h | 42 x 42 x 65 cm |