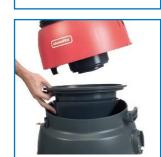

User-friendly dismounting and cleaning

Simple mounting and dismounting of suction hose