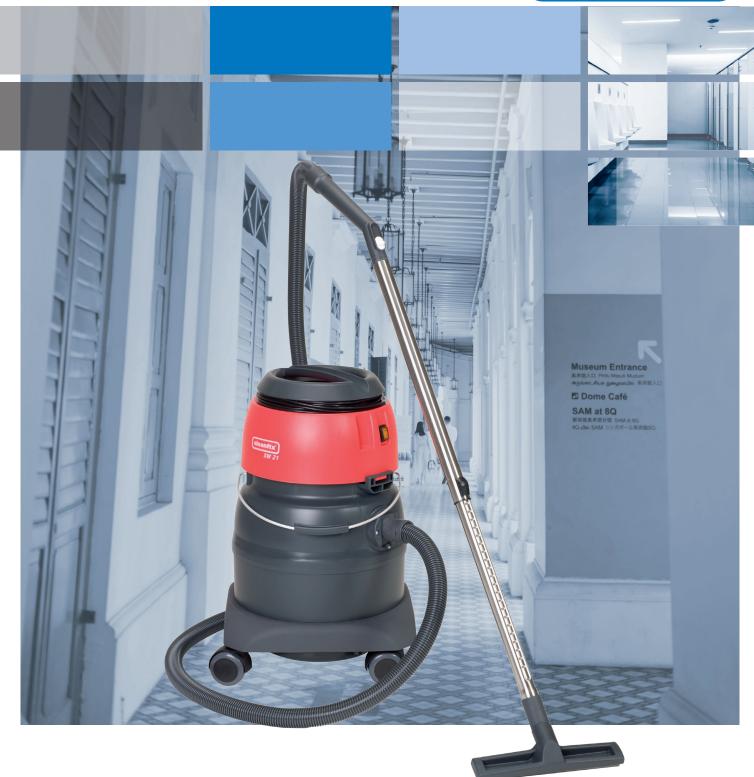

# SW21 Combi

Robust and flexible, the perfect model for small to medium areas. For operators who require a high-performance wet and dry vacuum cleaner, with added benefits for easy operation.

Large wheels provide maximum manoeuvrability and ease of use

User-friendly dismounting and cleaning

Simple mounting and dismounting of suction hose