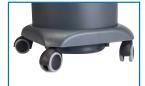

-|-----------------|
| Vacuum             | 210 mbar        |
| Volume dustbag     | 20              |
| Volume tank        | 24              |
| Castors            | 4               |
| Cable length       | 10 m            |
| Weight             | 12.7 kg         |
| Measurements I/w/h | 42 x 42 x 65 cm |

## Completely included:

| 014.567 | Set of 2 Inox tubes bent, Ø 38 mm |
|---------|-----------------------------------|
| 014.569 | Suction hose 4 m, Ø 38 mm         |
| 014.600 | Float insert complete             |
| 646.300 | Water suction nozzle, 37 cm       |

## Special accessories:

014.430 Fleece bags (5 pieces)





New filter system with sensational separation even with foamy liquids



User-friendly dismounting and cleaning



Simple mounting and dismounting of suction hose



Large wheels provide maximum manoeuvrability and ease of use

## **Switzerland**

Cleanfix Reinigungssysteme AG Stettenstrasse 15 | 9247 Henau-Uzwil/SG Tel. +41 71 955 47 47 | Fax +41 71 955 47 60 info@cleanfix.com