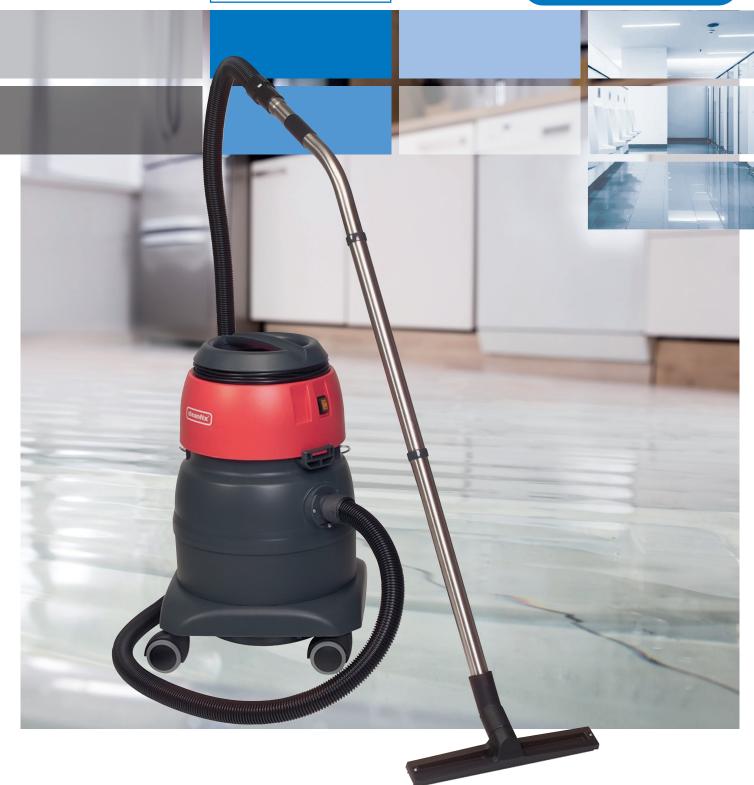

Strong and uncompromising wet vacuum cleaner

SW21 Aqua

## SW21 Aqua

High performance and uncompromisingly. The model for professionals who require a heavy duty wet pick up vacuum with long lasting accessories. This SW21 Aqua is also perfect in combination with the use of Cleanfix single disc machines.

## Completely included:

| 014.567 | Set of 2 Inox tubes bent, Ø 38 mm |
|---------|-----------------------------------|
| 014.569 | Suction hose 4 m, Ø 38 mm         |
| 014.600 | Float insert complete             |
| 646.300 | Water suction nozzle, 37 cm       |