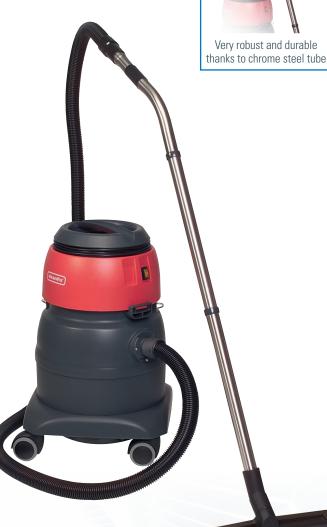

## SW21 Aqua

High performance and uncompromisingly. The model for professionals who require a heavy duty wet pick up vacuum with long lasting accessories. This SW21 Aqua is also perfect in combination with the use of Cleanfix single disc machines.

## Completely included:

| 014.567 | Set of 2 Inox tubes bent, Ø 38 mm |
|---------|-----------------------------------|
| 014.569 | Suction hose 4 m, Ø 38 mm         |
| 014.600 | Float insert complete             |
| 646.300 | Water suction nozzle, 37 cm       |

Large wheels provide maximum manoeuvrability and ease of use