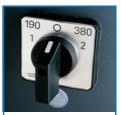

## Duo Speed

Duo-Speed single disc machine that handles stripping or scrubbing as well as high speed spray cleaning or polishing. Two adjustable brush-speeds (190 or 380 rpm) for efficient and cost-effective maintenance

Driving disc

of pads

Fully adjustable telescopic handle, optional with solution tank

Main Switch

Easy mounting and demounting of the solution tank (optional)