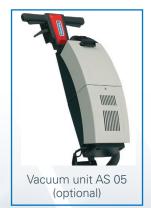

| Special accessories: |                                              |
|----------------------|----------------------------------------------|
| 694.321.5            | Pad white (5 pieces)                         |
| 694.322.5            | Pad red (5 pieces)                           |
| 694.323.5            | Pad blue (5 pieces)                          |
| 694.324.5            | Pad brown (5 pieces)                         |
| 694.325.5            | Pad black (5 pieces)                         |
| 694.326              | Pad High-Speed (natural fibre)               |
| 694.327              | Micro fibre pad                              |
| 694.328              | Bonnet-Pad (carpet cleaning)                 |
| 742.070              | Driving disc                                 |
| 742.070A             | Driving disc for Bonnet-Pad (carpet)         |
| 752.070              | Driving disc High-Speed                      |
| 752.070A             | Driving disc High-Speed with protection ring |
| 790.070A             | Driving disc High-Speed with rubber element  |
| 742.059              | Scrubbing brush PPN 0,6                      |
| 742.0595K            | Scrubbing brush 5K                           |
| 742.072              | Polishing brush (Mexican Fiber)              |
| 742.073              | Exposed aggregate pavement brush             |
| 742.074              | Shampooing brush PPN 0.3                     |
| 742.076              | Silicium Carbid brush                        |
| 780.920              | Vacuum unit AS 05                            |
| 752.900              | Spraymaster, 1 liter                         |
| 719.000              | Solution tank, 14 l                          |
| 741.650              | Vacuum ring                                  |
| 742.078              | Additional weight, 8 kg, incl. screws        |