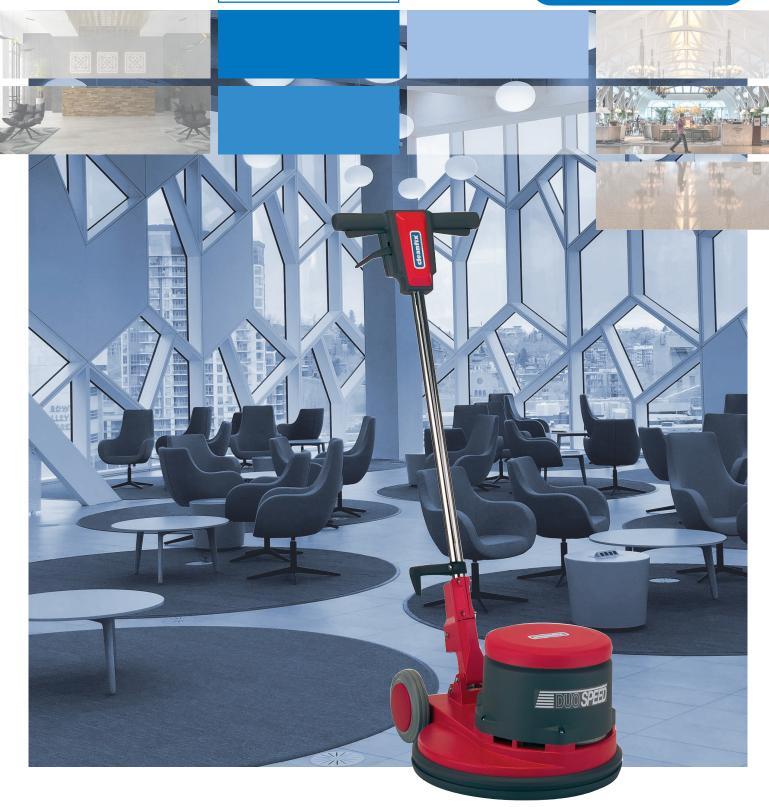

## Duo Speed

Duo-Speed single disc machine that handles stripping or scrubbing as well as high speed spray cleaning or polishing. Two adjustable brush-speeds (190 or 380 rpm) for efficient and cost-effective maintenance

## **Technical data:**

| Total Power               | 1200-1500 W / 230 V    |
|---------------------------|------------------------|
| Brush speed               | 190/380 rpm            |
| Working width             | 44 cm                  |
| Working height            | 33 cm                  |
| Cable length              | 12,5 m                 |
| Weight                    | 39 kg                  |
| Vibration strength handle | < 2,5 m/s <sup>2</sup> |
| Protection class          | I/IPX4                 |
| Torque                    | 65/40 Nm               |
| Noise level               | 65 dBA                 |
|                           |                        |

Driving disc

of pads

Fully adjustable telescopic handle, optional with solution tank

Main Switch

Easy mounting and demounting of the solution tank (optional)