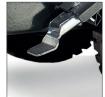

## **TECHNICAL SPECIFICATIONS**

- Electric engine at low speed
- Triplex-Kolbenpumpe
- Keilriemenantrieb
- Pressure gauge
- Coarse particle filter
- Pressure controle valve to adjust the operating pressure (only on 500 bar)
- · Automatic star delta switch
- Safety valve
- Protected up to 60° C by thermo valve
- Water filter (up to 20  $\mu$ )
- Wheel brake system

Triplex plunjer pump

Water filter

Wheel brake system