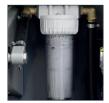

## **TECHNICAL SPECIFICATIONS**

- Electric engine at low speed
- Triplex-Kolbenpumpe
- Keilriemenantrieb
- Pressure gauge
- Coarse particle filter
- Pressure controle valve to adjust the operating pressure (only on 500 bar)
- · Automatic star delta switch
- Safety valve
- Protected up to 60° C by thermo valve
- Water filter (up to 20  $\mu$ )
- Wheel brake system

Triplex plunjer pump

Water filter

Wheel brake system