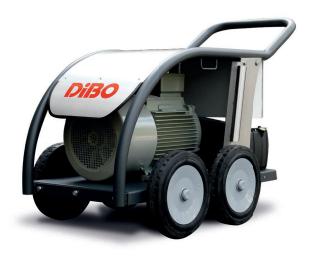

# **ECN-XL**

The **ECN-XL** cold water high-pressure cleaner is an industrial cleaner for professional and industrial use in situations where high capacity is required.

This model is available in 3 different engine/pump combinations from 500 up to 1000 bar.

## **PRODUCT SPECIFICATIONS**

- A powder-lacquered steel frame → prevention from corrosion and robust
- 2 integrated lance holders → ergonomic
- Stainless steel cover → to protect motor and pump